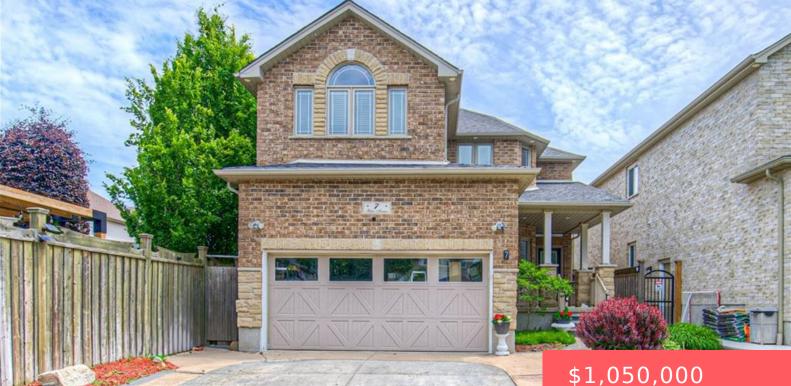

## 7 YATES AVENUE, CAMBRIDGE, ON N1P 0A3, **CANADA**

https://krealtypros.com

Nestled on a quiet street in a family-friendly neighborhood, this stunning 4-bedroom, 2.5-bath is filled with upgrades and timeless charm. Meticulously maintained, this property offers both luxury and comfort. The top 5 features of this home include: 1.SPACIOUS INTERIOR - An open-concept main floor with hardwood and tile flooring, a cozy gas fireplace, and an [...]

## **Building Details**

Building Area Total: 3212 sq ftParking Features: Attached Garage, Garage Door Opener,<br/>ConcreteCovered Spaces: 2Construction Materials: BrickGarage Spaces: 2Roof: Asphalt Shing