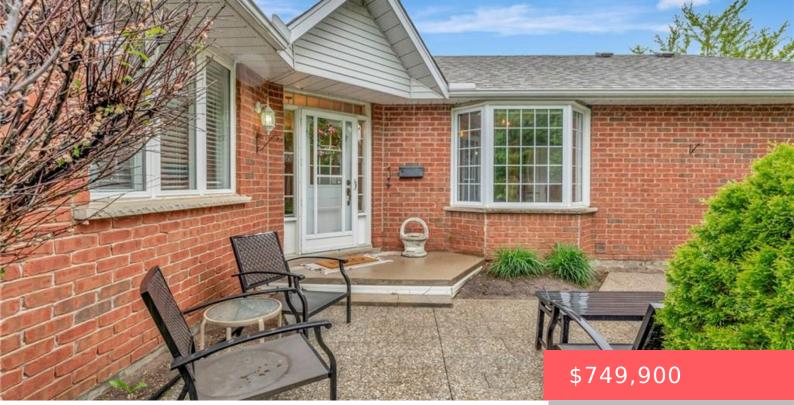

## 71 BEASLEY CRESCENT, CAMBRIDGE, ON N1T 1P5, CANADA

https://krealtypros.com

Welcome home to 71 Beasley Crescent Unit 7, Cambridge. A community geared to adult living, find this end unit bungalow condo in the exclusive Shades Mill Village. Meticulously maintained, this home is perfectly situated on a quiet court, surrounded by greenspace, and just minutes from shopping, amenities, schools, and the 401. In fact, enjoy the [...]

## **Building Details**

Building Area Total: 2877 sq ft Covered Spaces: 2 Garage Spaces: 2 Parking Features: Attached GarageConstruction Materials: BrickRoof: Asphalt Shing

## Architectural Style: Bungalow

Sewer: Sewer (Municipal)

Cooling: Central Air

Interior Features: Auto Garage Door Remote(s), Central Vacuum

Frontage Type: North