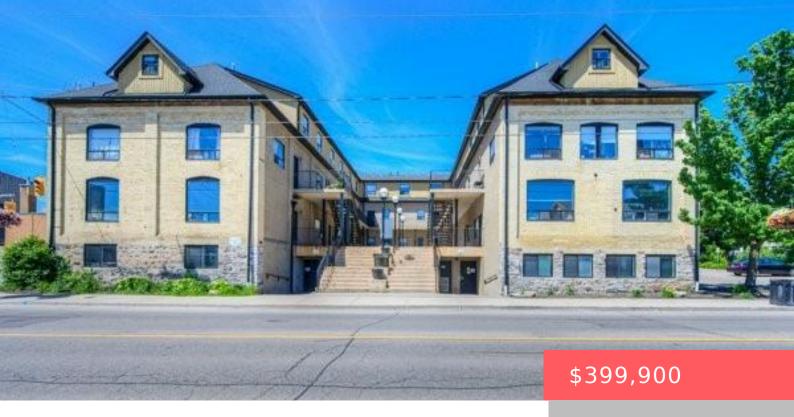

## WATERLOO, ON, N2J 2J3

https://krealtypros.com

Welcome to the Bridgeport Lofts! This site was developed in 2002 utilizing industrial era (1900's) building shell with an uber cool factor and loft feel. Bare naked brick, and high ceilings characterize this spacious suite. Updated vinyl plank throughout. Oversized windows contributing to a Day Light basement feel. Two bathrooms. Note controlled entry from the [...]

## **Building Details**

**Building Area Total: 1157** sq ft

**Security Features:** Smoke Detector(s), Other

**Construction Materials:** Brick

Year Built Details: Historic

**Building Name:** Bridgeport Lofts