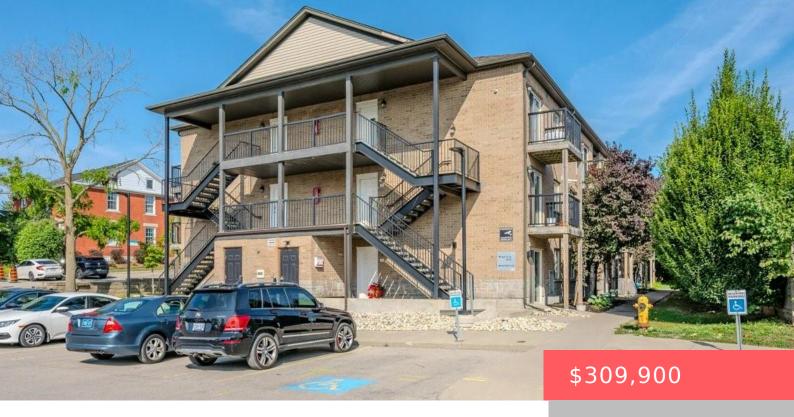

## KITCHENER, ON, N2E 0G3

https://krealtypros.com

Great opportunity at Windale Residences for investors or young professionals. This upper level unit boasts new flooring and has just been freshly painted – offers an open-concept and functional main living area, with sliding doors to a balcony, spacious bedroom, four piece bath and in-suite laundry. Unit includes stainless steel appliances. Low condo fee includes [...]

- 1 bed
- 1 bath
- Condo/Apt Unit
- Residential
- Active
- 477 sq ft

## **Building Details**

**Building Area Total: 477** sq ft Parking Features: Asphalt, Assigned

Construction Materials: Brick, Stone Roof: Asphalt Shing