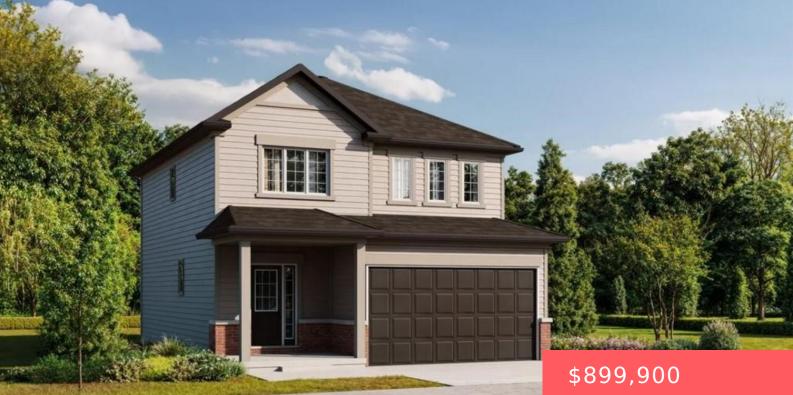

## 690 AUTUMN WILLOW DR, WATERLOO, ON N2V 0H8, CANADA

https://krealtypros.com

Energy Star Series!!! The Cypress model built by Activa. This home offers 1616 Sq ft of finished living space. The Cypress model comes with a Double Car Garage, Open concept main floor and main floor laundry. The bedroom level has 3 spacious bedrooms, Primary with ensuite and oversized walk-in closet. The basement comes unfinished as [...]

## **Building Details**

Building Area Total: 1616 sq ft Covered Spaces: 2 Garage Spaces: 2 Parking Features: Attached GarageConstruction Materials: Brick, Vinyl SidingRoof: Asphalt Shing