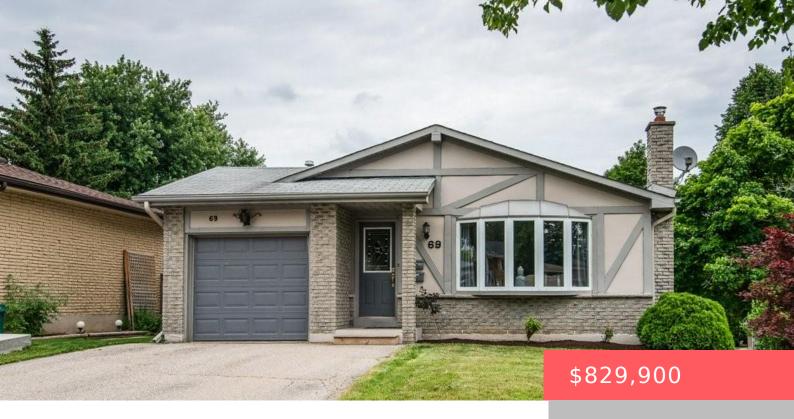

## 50 GLEN PARK CRESCENT, KITCHENER, ON N2N 1G2, CANADA

https://krealtypros.com

Legal bungalow duplex in the highly sought-after Forest Heights neighbourhood! This turnkey property features a bright and spacious 3-bedroom, freshly painted main floor unit with brand new stone kitchen counters and new kitchen flooring. The 2-bedroom walkout lower unit features its own private entrance, ensuite laundry, and separate driveway. Perfect mortgage helper! Live in the [...]

## **Building Details**

**Number Of Units Total: 2 Building Area Total: 2375** sq ft

**StoriesTotal:** 1 **Parking Features:** Attached Garage, Asphalt, Other

**Covered Spaces:** 1 **Construction Materials:** Aluminum Siding, Brick

**Garage Spaces:** 1 **Roof:** Asphalt Shing