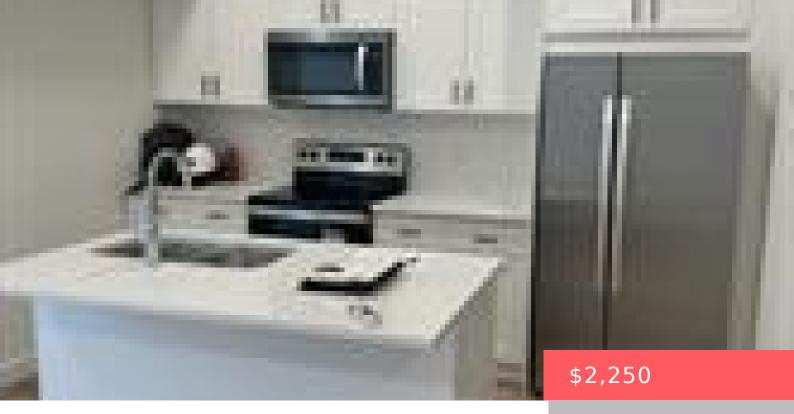

## CAMBRIDGE, ON, N1R 6X7

https://krealtypros.com

Brand New 2 Beds and 2 Baths Stacked townhouse for rent in East Galt! Private enclosed Patio. Perfect for Professional or Small families. . One surface parking spot. Close To All Amenities And Quick Access To Highways. S/S Appliances. Building Amenities include a gathering place with Pergola, Harvest table & Charcoal Grill

## **Amenities & Features**

Water Source: Municipal-Metered Patio & Porch Features: Enclosed

Architectural Style: Stacked Townhouse Appliances: Water Heater, Dishwasher, Dryer,

Refrigerator, Stove, Washer