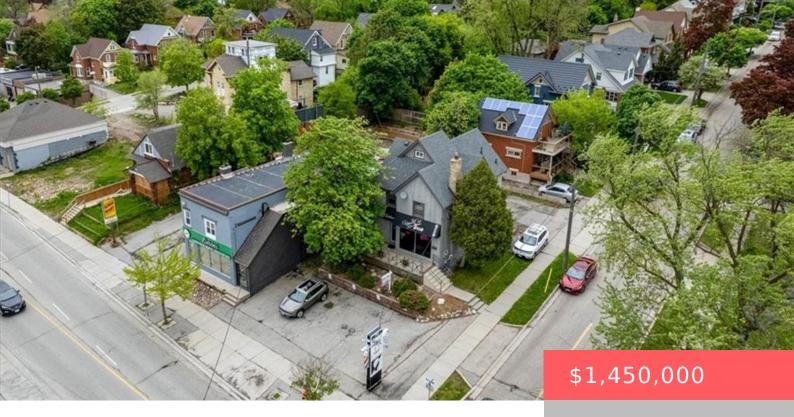

## 682 KING ST E, KITCHENER, ON N2H 3E8, CANADA

https://krealtypros.com

LOCATION IS EVERYTHING! Excellent investment opportunity in a prime central location on King Street East in Downtown Kitchener. This fully leased (all leases month to month), mixed-use property features a high-visibility commercial frontage currently occupied by a barbershop, plus four well-maintained residential units. The site includes 11 parking spaces. Zoned MU-2 (Mixed Use), the property [...]

## **Building Details**

**Building Area Total: 2800** sq ft **StoriesTotal:** 2

Parking Features: Asphalt Construction Materials: Brick, Wood Siding