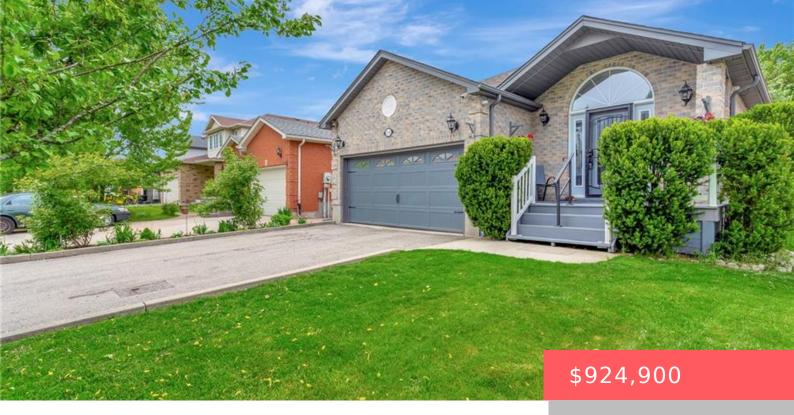

## 68 BEAVERBROOK CRESCENT, CAMBRIDGE, ON N1P 1H1, CANADA

https://krealtypros.com

Welcome to 68 Beaverbrook Crescent in East Galt! This bungalow offers 4 bedrooms and 3 full baths and over 2600 square feet of finished living space between the main and lower level! The entire home is equipped with 32 inch doors and a wider hallway width. The main living space is bright and open featuring [...]

## **Building Details**

**Building Area Total: 2675** sq ft

**Security Features:** Smoke Detector(s)

Construction Materials: Brick, Vinyl

Siding

**Garage Spaces:** 2

Parking Features: Attached Garage, Garage Door

## **Amenities & Features**

Water Source: Municipal-Metered

Architectural Style: Bungalow

**Sewer:** Sewer (Municipal)

Window Features: Window Coverings

**Attached Garage Yes/ No:** 1

**Heating:** Forced Air, Natural Gas