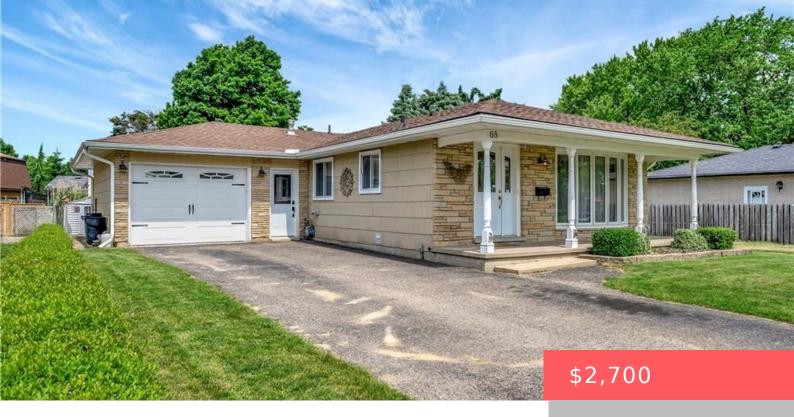

## **KITCHENER, ON, N2E 1A4**

https://krealtypros.com

Welcome to 68 Appalachian Crescent, Kitchener is avaibable for Lease! This delightful main-level unit boasts a beautifully updated kitchen featuring stainless steel appliances and a separate dining area. The open-concept layout, flooded with natural light, is ideal for both entertaining and daily living. This well-maintained bungalow offers three spacious bedrooms with updated bathroom, providing ample [...]

- 3 beds
- 1 bath
- Single Family Residence
- Residential Lease
- Active
- 1012 sq ft

## **Building Details**

**Building Area Total: 1012** sq ft **Year Built Details:** Owner

Parking Features: Attached Garage Construction Materials: Concrete, Shingle Siding

Roof: Asphalt Shing

## **Amenities & Features**

Refrigerator, Stove, Washer

Water Source: Municipal Architectural Style: Bungalow

**Appliances:** Water Softener, Built-in Microwave, Dryer, Sewer: Sewer (Municipal)

Cooling: Central Air Attached Garage Yes/ No: 1