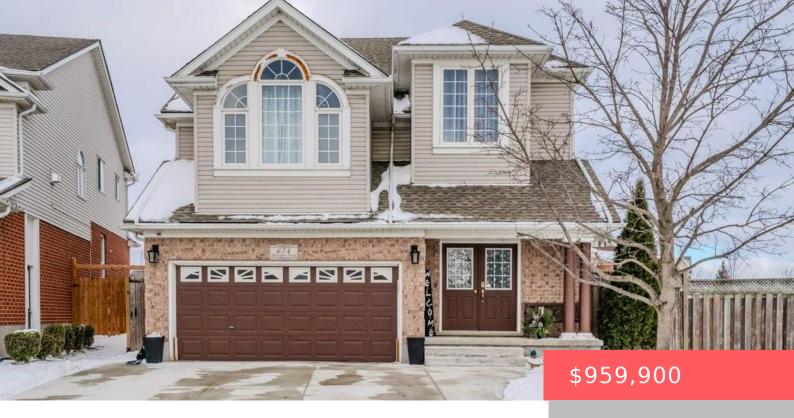

## 674 MORTIMER DR, CAMBRIDGE, ON N3H 5R6, CANADA

https://krealtypros.com

Welcome 674 Mortimer Dr.., Cambridge. This meticulously maintained home, built in 2003, offers over 2,200 sq. ft. of thoughtfully designed living space, making it perfect for a growing family. Nestled in a prime location close to the 401, schools, and shopping, this home combines convenience with comfort. Step inside to discover large principal rooms bathed [...]

- 3 heds
- 3 haths
- Single Family Residence
- Residentia
- Active
- 2253 sq ft

## **Building Details**

Building Area Total: 2253 sq ft Parking Features: Attached Garage, Garage Door Opener,

Concrete

**Covered Spaces:** 2 **Construction Materials:** Brick, Vinyl Siding

Garage Spaces: 2 Roof: Asphalt Shing

## **Amenities & Features**

Water Source: Municipal-Metered Patio & Porch Features: Deck, Porch

**Architectural Style:** Split Level **Appliances:** Built-in Microwave, Dishwasher, Dryer,

Refrigerator, Stove, Washer