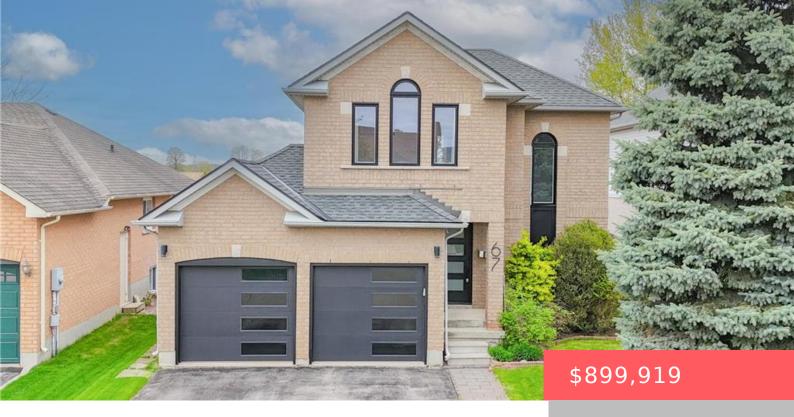

## 67 WADSWORTH CRESCENT, CAMBRIDGE, ON N1S 5A3, CANADA

https://krealtypros.com

Welcome to 67 Wadsworth Crescent—a beautifully updated home located in the peaceful and prestigious West Galt neighborhood. Tucked away in a serene, upscale setting, this property offers a refined lifestyle in one of the area's most desirable communities. Step inside to discover rich hardwood floors that extend throughout the main living areas, paired with a [...]

- 3 beds
- 2 baths
- Single Family Residence
- Residentia
- Active
- 1395 sq ft

## **Building Details**

**Covered Spaces: 2 Construction Materials:** Brick

**Garage Spaces:** 2 **Roof:** Asphalt Shing

## **Amenities & Features**

Water Source: Municipal Patio & Porch Features: Deck

**Architectural Style:** Two Story **Appliances:** Water Softener, Dishwasher, Dryer,

Refrigerator, Stove, Washer

**Pool Features:** Above Ground **Sewer:** Sewer (Municipal)

**Cooling:** Central Air **Attached Garage Yes/ No:** 1

Interior Features: Central Vacuum Heating: Forced Air, Natural Gas

Frontage Type: West Fireplace Features: Living Room, Gas