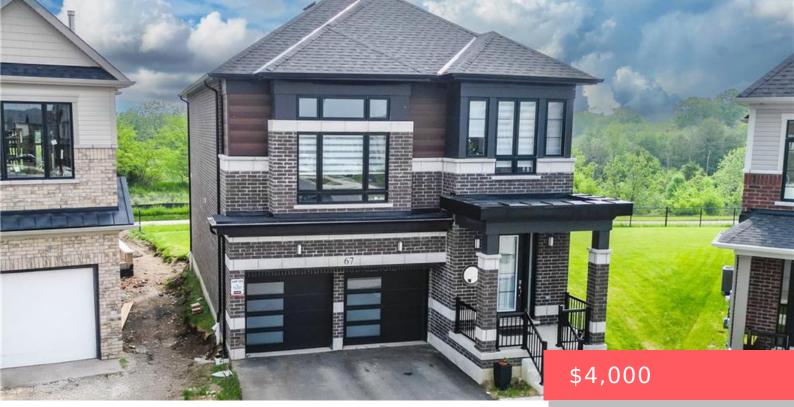

## 52 CROSSMORE CRES, CAMBRIDGE, ON N1S 0C7, CANADA

https://krealtypros.com

ALMOST NEW. BACKS ONTO GREEN SPACE. LOOKOUT LOT & NO REAR NEIGHBOURS! STUNNING FAMILY HOME IN A NEW DEVELOPMENTANDONLY 5KM FROM THE 401. Located in one of West Galt's most desirable neighborhoods, this beautiful all-brick, 2-storey home is offeringover2,500 sq. ft. of living space. This 4bedroom, 3.5-bathroom home features a bright, open-concept, carpet-free main level. [...]

## **Building Details**

Building Area Total: 2572.6 sq ft Covered Spaces: 2 Garage Spaces: 2 Parking Features: Attached GarageConstruction Materials: BrickRoof: Asphalt Shing

## **Amenities & Features**

| Water Source: Municipal                                                                         | Architectural Style: Two Story   |
|-------------------------------------------------------------------------------------------------|----------------------------------|
| <b>Appliances:</b> Water Heater, Water Softener, Dishwasher, Dryer, Refrigerator, Stove, Washer | Sewer: Sewer (Municipal)         |
| Waterfront Features: River/Stream                                                               | Cooling: Central Air             |
| Attached Garage Yes/ No: 1                                                                      | Heating: Forced Air, Natural Gas |
| Furnished: Unfurnished                                                                          | Frontage Type: West              |