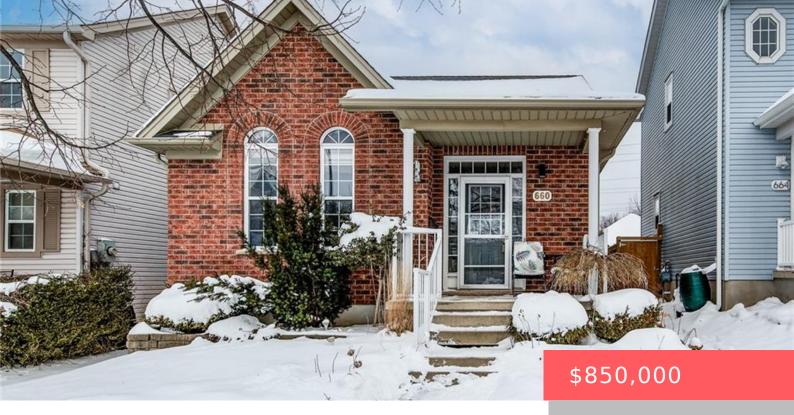

## 660 ZERMATT DR, WATERLOO, ON N2T 2V2, CANADA

https://krealtypros.com

Welcome to 660 Zermatt Dr. Located in the popular Clair Hills Neighborhood. This bungalow features both charm and character, you will fall inlove with all it's special features. Step into the grand foyer of the home, with the first room being to your left featuring beautiful French doors inviting you in. The living room has [...]

- 4 beds
- 3 baths
- Single Family Residence
- Residentia
- Active
- 1216.27 sq ft

## **Building Details**

**Covered Spaces:** 2 **Construction Materials:** Aluminum Siding, Brick

**Garage Spaces:** 2 **Roof:** Asphalt Shing

## **Amenities & Features**

Water Source: Municipal Patio & Porch Features: Deck, Porch

Architectural Style: Bungalow Appliances: Water Softener, Dishwasher, Dryer, Microwave,

Refrigerator, Stove, Washer