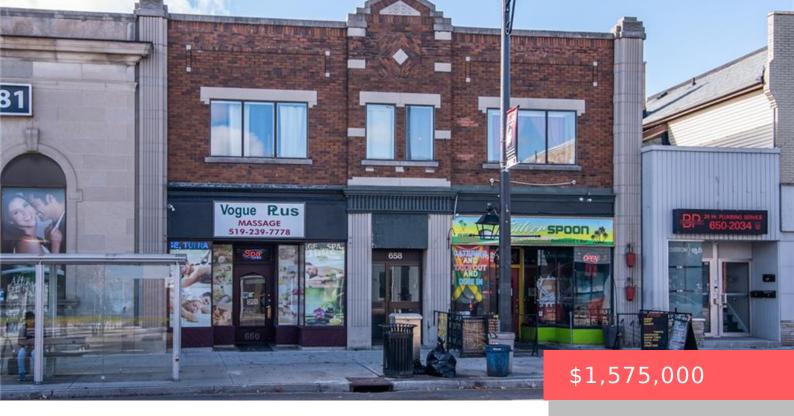

## **CAMBRIDGE, ON, N3H 3N6**

https://krealtypros.com

Fantastic investment opportunity in the heart of Preston. A well-maintained mixed-use building with quality, long term residential and commercial tenants make this a true turn-key future. Current cap rate approx 5.6% with a market rate closer to 8% after future tenant turnover. With 4 residential units and 2 commercial, this building offers a good mix [...]

## **Building Details**

**Number Of Units Total: 6** Building Area Total: 7412 sq ft

Roof: Flat StoriesTotal: 2