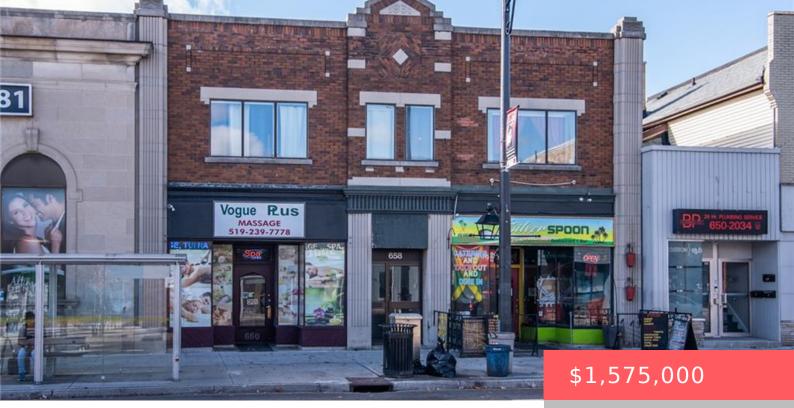

## CAMBRIDGE, ON, N3H 3N6

https://krealtypros.com

Fantastic investment opportunity in the heart of Preston. A wellmaintained mixed-use building with quality, long term residential and commercial tenants make this a true turn-key future. Current cap rate approx 5.6% with a market rate closer to 8% after future tenant turnover. With 4 residential units and 2 commercial, this building offers a good mix [...]

- 0 beds
- Building and Land, Mixed
- Commercial Sale
- Active

## **Building Details**

Building Area Total: 7412 sq ft Parking Features: Asphalt, Public StoriesTotal: 2

**Security Features:** Alarm System, Carbon Monoxide Detector(s)

Construction Materials: Block, Concrete