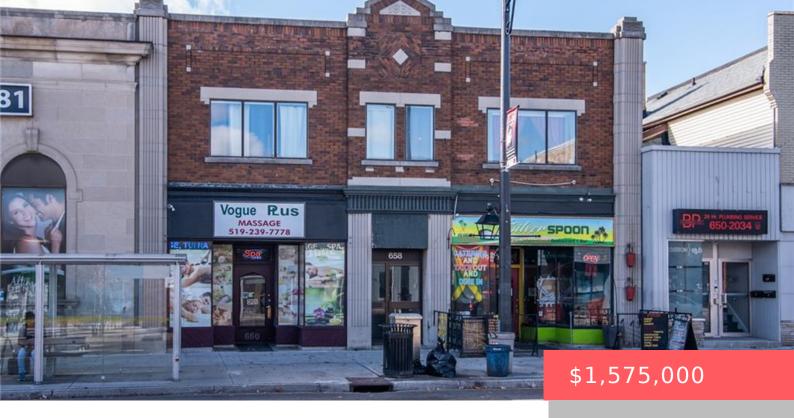

## 699 WATERLOO REGIONAL RD 8, CAMBRIDGE, ON N3H 3N6, CANADA

https://krealtypros.com

Fantastic investment opportunity in the heart of Preston. A well maintained mixed-use building with quality, long term residential and commercial tenants make this a true turn-key opportunity. With mortgage rates continually dropping, this investment currently operates at approx. 5.86% Cap Rate with a market-rate potential closer to 8%. With 4 residential units and 2 commercial, [...]

## **Building Details**

**Number Of Units Total:** 6 Building Area Total: 7412 sq ft

StoriesTotal: 2 **Construction Materials:** Brick

Roof: Flat