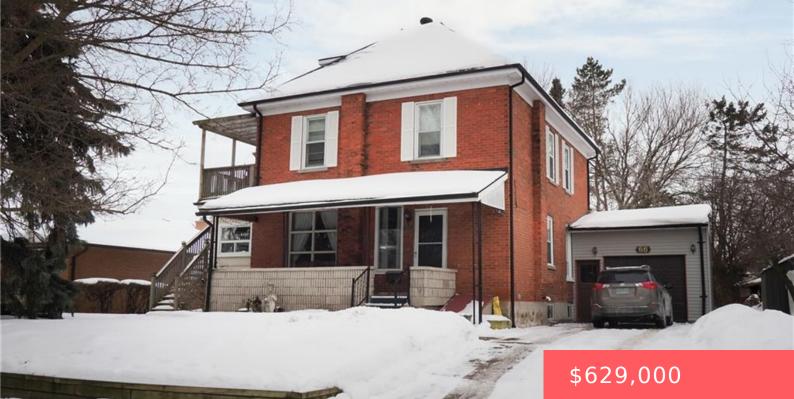

## 78 SECORD AVE, KITCHENER, ON N2B 2L4, CANADA

https://krealtypros.com

Welcome to 66 Secord Ave in Kitchener's sought after Stanley Park Community, close to schools, shopping and transit. This property is the original Eby Farm House , the farm the neighborhood was built on. This solid and historic beauty has been enjoyed by the same family for many years and is ready for it's next [...]

- 2 haths
- Single Family Residence
- Residentia
- Active
- 2252 sq ft

## **Building Details**

Building Area Total: 2252 sq ft Covered Spaces: 1 Garage Spaces: 1

Parking Features: Attached GarageConstruction Materials: BrickRoof: Asphalt Shing

## **Amenities & Features**

Water Source: Municipal-Metered

Architectural Style: 2.5 Storey

Sewer: Sewer (Municipal)

Cooling: None

Interior Features: Central Vacuum, Accessory Apartment, In-law Capability

Frontage Type: West

Patio & Porch Features: Deck, Porch
Appliances: Dryer, Refrigerator, Stove, Washer
Window Features: Skylight(s)
Attached Garage Yes/ No: 1
Heating: Forced Air, Natural Gas

Fireplace Features: Gas