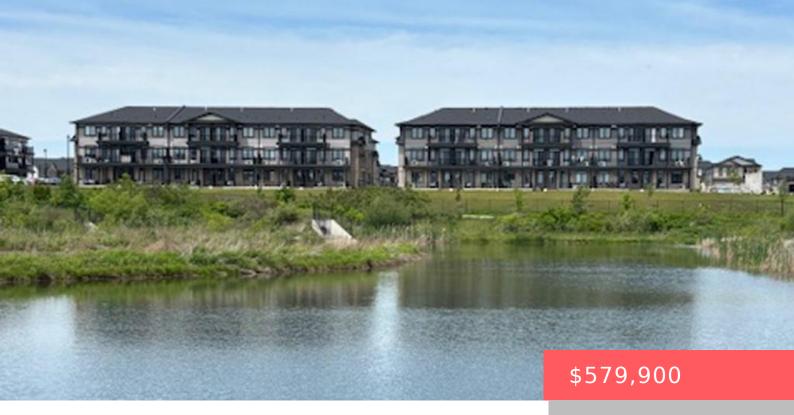

## 52 LOMOND LN, KITCHENER, ON N2R 1R7, CANADA

https://krealtypros.com

Wake up to breathtaking pond views in this stunning Topaz model at Wallaceton Urban Towns! This brand-new stacked townhouse blends modern luxury with natural beauty, offering 1,225 sq. ft. of thoughtfully designed living space. Imagine starting your day with coffee on your private balcony, bathed in southern sunlight, overlooking the peaceful greenspace. Step inside to [...]

Detector

Construction Materials: Brick, Vinyl Siding

**New Construction Yes/ No:** 1

Parking Features: Exclusive

View: Pond, Trees/Woods

**Roof:** Asphalt Shing

**Amenities & Features** 

Water Source: Municipal-Metered

Frontage Type: South

Patio & Porch Features: Open

View Yes / No: 1

**Sewer:** Sewer (Municipal)

Waterfront Features: Lake/Pond

**Heating:** Forced Air, Natural Gas