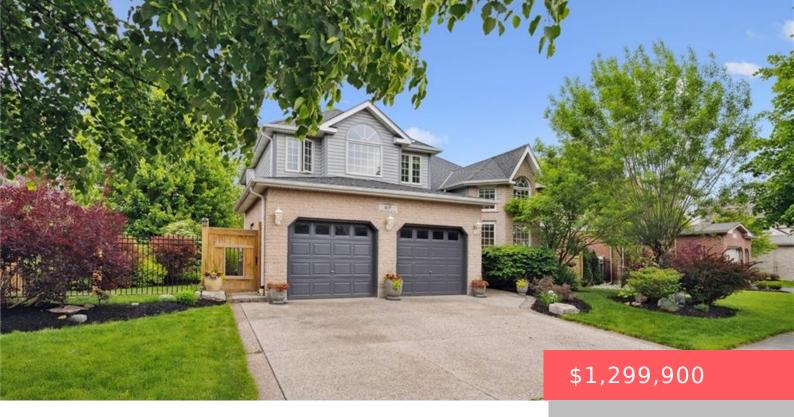

## 65 WINIFRED ST, KITCHENER, ON N2P 2M7, CANADA

https://krealtypros.com

Elegant Living in the Sought-After Deer Ridge Community! Located on a quiet crescent in one of the region's most prestigious neighbourhood, this beautifully maintained home offers an open two-story layout with formal living and dining rooms—perfect for both everyday living and entertaining. Enjoy 4+1 spacious bedrooms and 4 bathrooms, with a newer kitchen and bathrooms [...]

- 4 beds
- 4 baths
- Single Family Residence
- Residential
- Active
- 2582 sq ft

## **Building Details**

**Building Area Total: 3282** sq ft **Parking Features:** Attached Garage

**Covered Spaces:** 2 **Construction Materials:** Brick, Vinyl Siding

**Garage Spaces:** 2 **Roof:** Asphalt Shing, Tar/Gravel