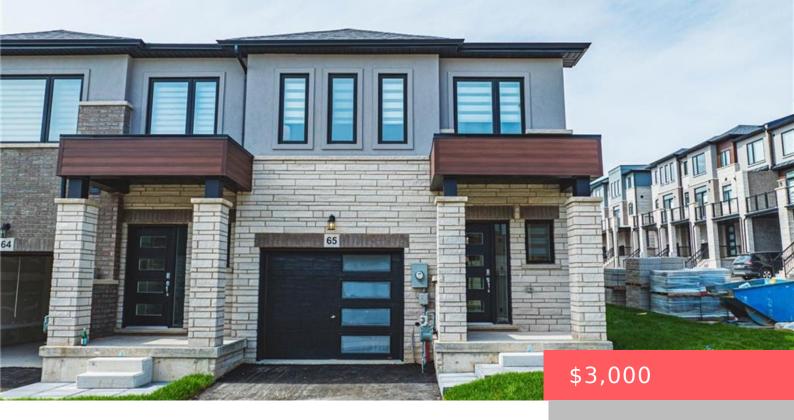

## 237 EQUESTRIAN WAY, CAMBRIDGE, ON N3E 0E8, CANADA

https://krealtypros.com

Welcome to Unit #65 at 155 Equestrian Way. A newly built 3-bedroom, 2.5-bathroom 2 storey townhome condo in one of Cambridge's most sought-after areas. Offering 1495 sq feet of well planned living space, this two-storey home includes two full baths and one half bath, delivering both comfort and functionality. The property features an attached garage [...]

- 3 beds
- 3 haths
- Row/Townhouse
- Residential Lease
- Active
- 1495 sq ft

## **Building Details**

**Covered Spaces:** 1 **Construction Materials:** Brick, Vinyl Siding

**Garage Spaces:** 1 **Roof:** Asphalt Shing

## **Amenities & Features**

Frontage Type: North

Water Source: Municipal Architectural Style: Two Story

Sewer: Sewer (Municipal) Cooling: Central Air

Attached Garage Yes/ No: 1 Interior Features: None

**Heating:** Electric Forced Air **Furnished:** Unfurnished