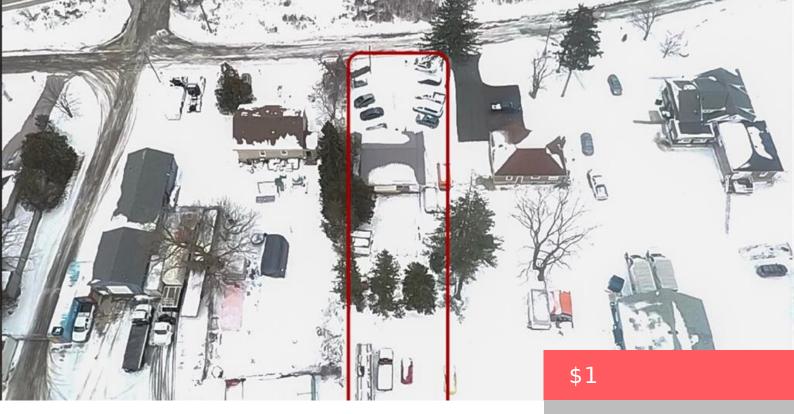

## 640 WATERLOO REGIONAL RD 17, CAMBRIDGE, ON N3H 0A2, CANADA

https://krealtypros.com

Get a piece of Cambridge's high-performing industrial real estate. A separate metered duplex (possible student rental) is an added plus for diversifying your investment. Unit 1: 3 bedrooms, 1 bathroom. Unit 2: 1+1 bed, 1 bathroom. This is a must-see opportunity given it is zoned M3. Sitting on an appealing 238ftx58ft (0.318 acre) lot calls [...]

## **Building Details**

Building Area Total: 1102 sq ft StoriesTotal: 1

Parking Features: GravelConstruction Materials: Board & Batten Siding, Brick,<br/>Steel Siding