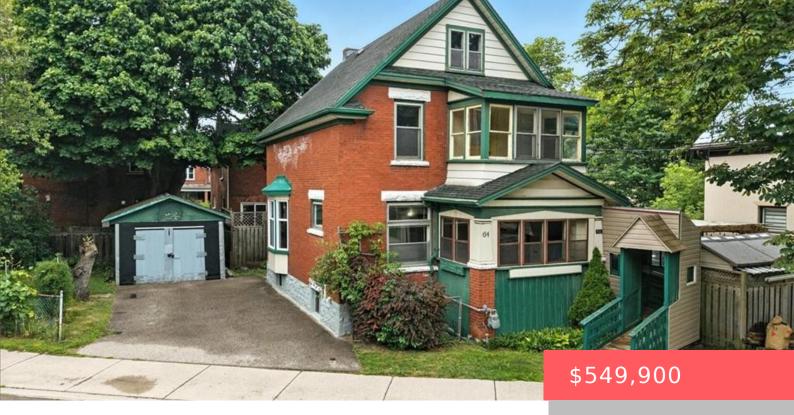

## 15 GORDON AVE, KITCHENER, ON N2H 2L1, CANADA

https://krealtypros.com

Welcome to 64 Lancaster Street East, a historic residence nestled next to Gordon Green in the Central Frederick neighbourhood and East Ward. Brimming with potential to add value and make it truly your own, this charming home blends classic character with urban convenience. Step inside to discover high ceilings and spacious principal rooms adorned with [...]

- 4 beds
- 3 baths
- Single Family Residence
- Residential
- Active
- 1410 sq ft

## **Building Details**

**Covered Spaces:** 1 **Construction Materials:** Brick Veneer

**Garage Spaces:** 1 **Roof:** Asphalt Shing

## **Amenities & Features**

Water Source: Municipal Patio & Porch Features: Enclosed

**Architectural Style:** 2.5 Storey **Appliances:** Water Heater Owned, Refrigerator, Stove,

Washer

**Sewer:** Sewer (Municipal) **Cooling:** Central Air