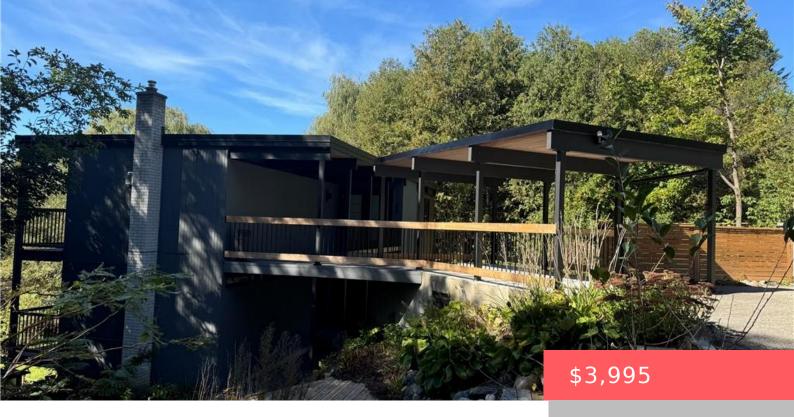

## KITCHENER, ON, N2P 2E4

https://krealtypros.com

Hidden 3 bedroom Executive Contemporary home located near all Major Hwy's in Waterloo Region. Relax in Nature on one of your three decks with views of pure Green Space. Tennis Courts and private Lake are just steps from your door. Parking for 4 vehicles, and appliances included in the Rent. Call today for your private [...]

- 3 heds
- 2 baths
- Single Family Residence
- Residential Lease
- Active
- 2306 sq ft

**Building Details** 

**Building Area Total: 2306** sq ft **Security Features:** Smoke Detector, Security

System

**Construction Materials:** Metal/Steel Siding

## **Amenities & Features**

Water Source: Drilled Well Patio & Porch Features: Deck

**Architectural Style:** Two Story **Appliances:** Bar Fridge, Dishwasher, Dryer,

Gas Oven/Range, Refrigerator, Washer

**Heating:** Electric Forced Air

Sewer: Septic Approved Spa Features: Hot Tub, Heated

Exterior Features: Balcony, Recreational Area, Cooling: Central Air

Tennis Court(s)

Interior Features: Built-In Appliances, Ceiling

Fan(s), Sauna

Furnished: Unfurnished Frontage Type: South