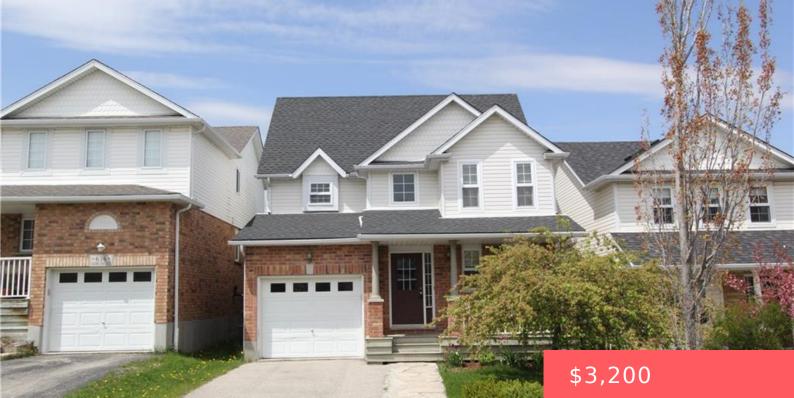

## 692 COLUMBIA FOREST BLVD, WATERLOO, ON N2V 2M4, CANADA

https://krealtypros.com

Immaculate 3 bedroom home with den, loft and two bathrooms. Just off Ira Needles and close to shopping, amenities and universities. Large deck. Upgrades throughout this home. Home backs on to a green space with park for the kids. Natural gas fireplace on main floor, and electric fireplace in loft. Kids rooms can be left [...]

- 2 bath
- Single Family Residence
- Residential Lease
- Active
- 1328 sq fi

## **Building Details**

Building Area Total: 1328 sq ft Covered Spaces: 1 Garage Spaces: 1 Parking Features: Attached Garage, Asphalt Construction Materials: Brick, Vinyl Siding Roof: Asphalt Shing