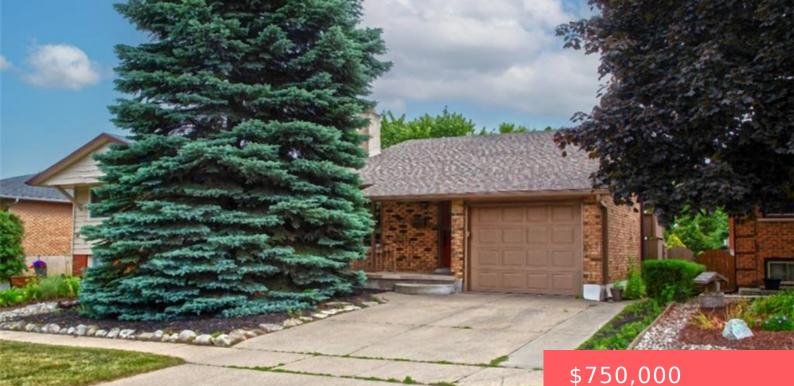

## 59 SAXONY CIR, CAMBRIDGE, ON N1S 4G6, CANADA

https://krealtypros.com

This raised bungalow has a bright, lofted feel the moment you walk in. The main living room features soaring ceilings, a large window, and built-in cabinetry with a gas fireplace—perfect for relaxing or entertaining. Up a few steps is the separate dining room, which overlooks the living space and sits across from a handy kitchen [...]

- 3 beds
- 2 baths
- Single Family Residence
- Residentia
- Active
- 1750 sq ft

## **Building Details**

Building Area Total: 1750 sq ftParking Features: Attached Garage, Garage<br/>Dor OpenerSecurity Features: Carbon Monoxide DetectorCovered Spaces: 1Construction Materials: Brick, Vinyl SidingGarage Spaces: 1Roof: Asphalt Shing