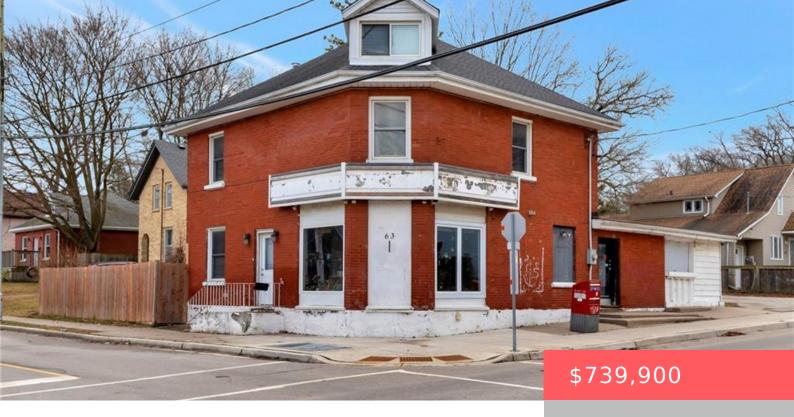

## 63 ELLIOTT ST, CAMBRIDGE, ON N1R 2J7, CANADA

https://krealtypros.com

Discover the perfect blend of business and residential living in this charming two-storey red brick building, ideally situated in the heart of Cambridge. Zoned to include commercial use, this unique property offers endless possibilities for investors or families seeking a live-work lifestyle. Key Features: • Prime Location: Steps from downtown Cambridge, with easy access to [...]

## **Building Details**

**Building Area Total: 2500** sq ft **StoriesTotal:** 2

Parking Features: Asphalt Construction Materials: Aluminum Siding, Brick Veneer