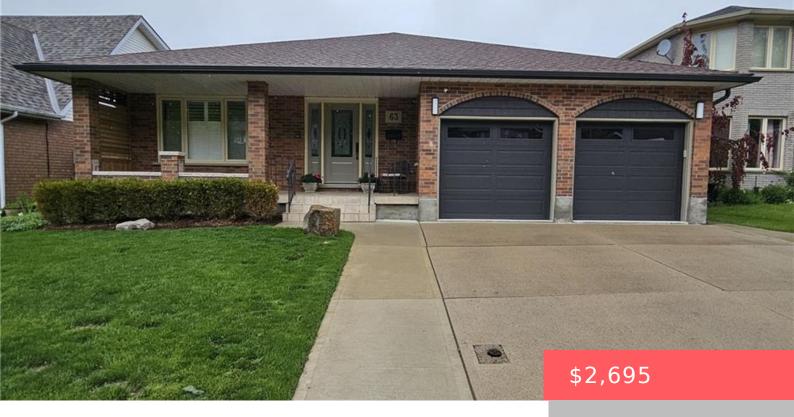

## 67 COPPERFIELD DR, CAMBRIDGE, ON N1R 8A4, CANADA

https://krealtypros.com

BRIGHT & BEAUTIFUL. 63 Copperfield Drive, a beautifully maintained main-floor bungalow offering 3 bedrooms, 2 full baths, and a spacious layout. Enjoy a modern quartz kitchen with stainless steel appliances, hardwood and ceramic floors, and a cozy gas fireplace in the family room. The primary bedroom features an electric fireplace, a walk-in closet, and an [...]

- 3 beds
- 2 baths
- Single Family Residence
- Residential Lease
- Active
- 2120 sq ft

## **Building Details**

Building Area Total: 2120 sq ft Parking Features: Attached Garage, Garage Door Opener

**Covered Spaces:** 2 **Construction Materials:** Aluminum Siding, Brick

**Garage Spaces:** 2 **Roof:** Asphalt Shing

## **Amenities & Features**

Water Source: Municipal Patio & Porch Features: Deck

**Architectural Style:** Bungalow **Appliances:** Water Softener, Dishwasher, Dryer, Microwave,

Range Hood, Refrigerator, Washer