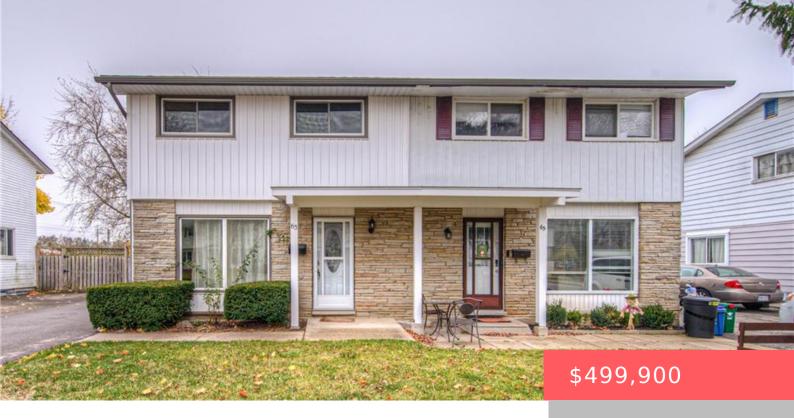

## KITCHENER, ON, N2C 1Z6

https://krealtypros.com

Great starter home in move-in-ready condition. Conveniently located near shopping, dining, and with quick access to the expressway, making it ideal for commuters. The extra-bedroom in the basement could be used as an office, as a men's cave, or for the guests that stay over. Among the upgrades are the stainless steel appliances, stove and [...]

- 4 heds
- 2 baths
- Single Family Residence
- Residential
- Active
- 1114.4 sq ft

## **Building Details**

Building Area Total: 1114.4 sq ft Parking Features: Asphalt

Construction Materials: Aluminum Siding, Stone Roof: Asphalt Shing