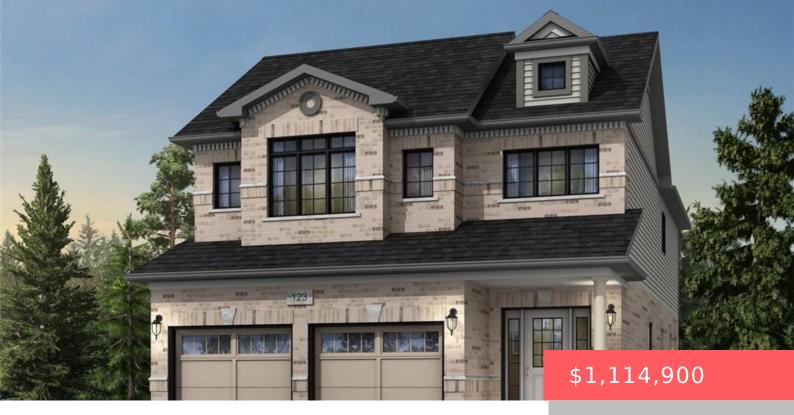

## **517 ANTON CRES, KITCHENER, ON N2R 0T8, CANADA**

https://krealtypros.com

Welcome to 629 Anton Cres in Kitchener, Built by Fusion Homes, this Knight B model offers 2,300 sq. ft. of above-grade living space on a generous 34'3" x 98'5" lot with an exterior of brick and vinyl featuring 3 bed, 2.5 bath, second floor family room and total of 4 parking spaces (2 in garage [...]

## **Building Details**

Building Area Total: 2300 sq ft

Parking Features: Attached Garage

Construction Materials: Brick, Vinyl Siding

Roof: Asphalt Shing

Year Built Details: To Be Built

**Covered Spaces:** 2