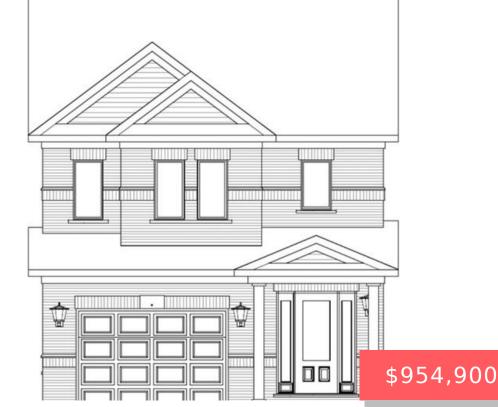

## **517 ANTON CRES, KITCHENER, ON N2R 0T8, CANADA**

https://krealtypros.com

Welcome to 625 Anton Cres in Kitchener! This stunning Kade B model, being built by Fusion Homes, offers 1,850 sq. ft. of above-grade living space, situated on a spacious 30'9 x 98'5 lot and features a combination of brick and vinyl exterior, with an upgraded exterior colour package of your choosing. This 3 bedrooms, 2.5-bathroom [...]