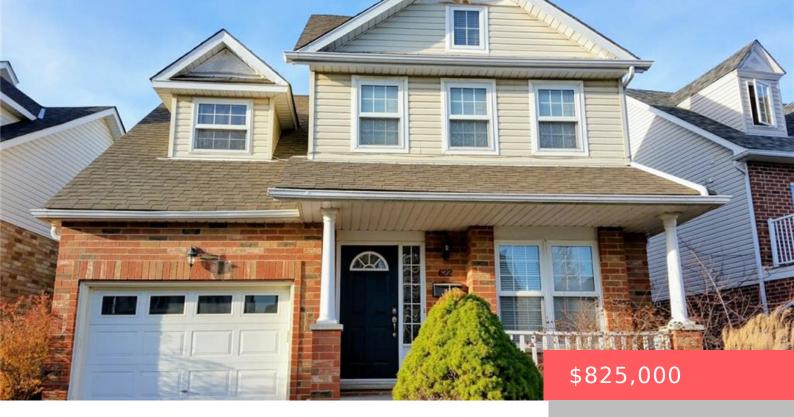

## 622 COLUMBIA FOREST BLVD, WATERLOO, ON N2V 2K9, CANADA

https://krealtypros.com

Welcome to 622 Columbia Forest Boulevard, an ideal sanctuary for growing families seeking comfort and convenience. This stunning home boasts an expansive open concept layout with an extra tall vaulted ceiling in the living room, creating a bright and welcoming space. With 3 spacious bedrooms, a full bathroom, and an additional half bath, the layout [...]

- 3 beds
- 2 baths
- Single Family Residence
- Residential
- Active
- 665 sq ft

## **Building Details**

**Covered Spaces:** 1 **Construction Materials:** Aluminum Siding, Brick

**Garage Spaces:** 1 **Roof:** Asphalt Shing

## **Amenities & Features**

Water Source: Municipal-Metered Architectural Style: Two Story

**Appliances:** Water Softener, Microwave, Range Hood, Sewer: Sewer (Municipal)

Refrigerator, Stove

Cooling: Central Air, Ductless Attached Garage Yes/ No: 1