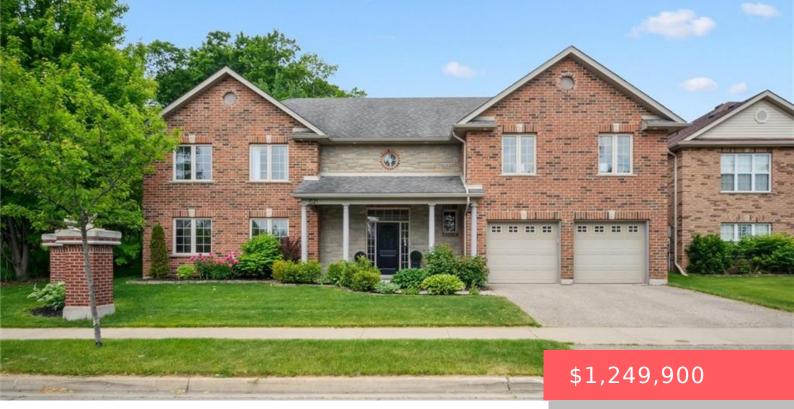

## 621 MUNICH CIR, WATERLOO, ON N2V 2L6, CANADA

https://krealtypros.com

Welcome to refined living in this exceptional raised bungalow nestled in the prestigious Clair Hills community in the northwest end of Waterloo. Backing onto lush green space, this home blends luxury, function, and modern elegance in every detail — and has been recognized with multiple provincial and national design awards. Award-winning design meets luxury in [...]

- 3 beds
- 3 baths
- Single Family Residence
- Residentia
- Active
- 2898 sq fi

## **Building Details**

| Building Area Total: 2898 sq ft   | <b>Parking Features:</b> Attached Garage, Garage Door Opener, Asphalt, Built-In, Inside Entry |
|-----------------------------------|-----------------------------------------------------------------------------------------------|
| Security Features: Smoke Detector | View: Forest, Trees/Woods                                                                     |
| Covered Spaces: 2                 | Construction Materials: Brick Veneer                                                          |
| Garage Spaces: 2                  | Roof: Asphalt Shing                                                                           |