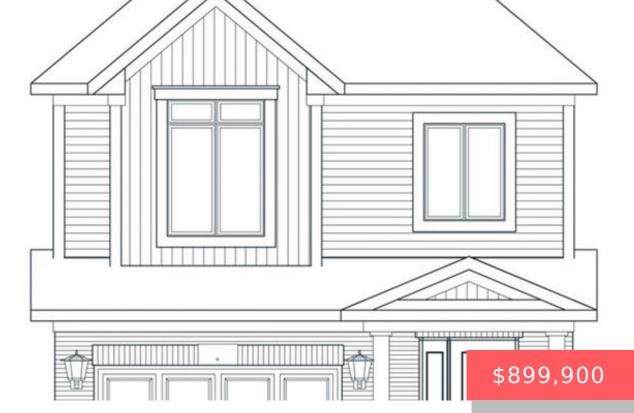

## **621 ANTON CRES, KITCHENER, ON N2R 0T8, CANADA**

https://krealtypros.com

This stunning pre-construction Alta A model by Fusion Homes offers 1,700 sq. ft. of modern living with 3 bedrooms, 2.5 baths, 9' main floor ceilings, hardwood flooring, and quartz kitchen countertops. Located in the highly desirable Williamsburg community, this home features a brick and vinyl exterior with an upgraded colour package, a spacious open-concept layout, [...]

- 3 beds
- 3 baths
- Single Family Residence
- Residential
- Active
- 1700 sq ft

## **Building Details**

**Building Area Total: 1700** sq ft

**Covered Spaces:** 1

**Garage Spaces:** 1

Parking Features: Attached Garage

**Construction Materials:** Concrete

**Roof:** Asphalt Shing