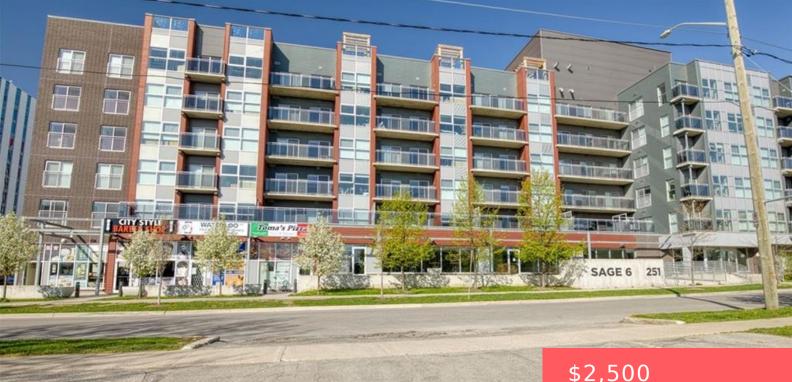

## 245 HEMLOCK ST, WATERLOO, ON N2L 3R4, **CANADA**

https://krealtypros.com

Rarely-offered, sun-drenched 2-bedroom 1.5-bathroom corner unit in Sage 6 Waterloo with 1 parking spot! Desirable, carpet-free with almost 700 SF open-concept layout comes with an unobstructed view from the enclosed balcony. Stainless-steel appliances in a modern-kitchen design. Each bedroom is spacious and comes with its own Juliette balcony with unobstructed natural light. Washer & dryer [...]

## **Building Details**

Building Area Total: 692 sq ft Building Name: Sage 6 Parking Features: Asphalt Construction Materials: Brick, Concrete