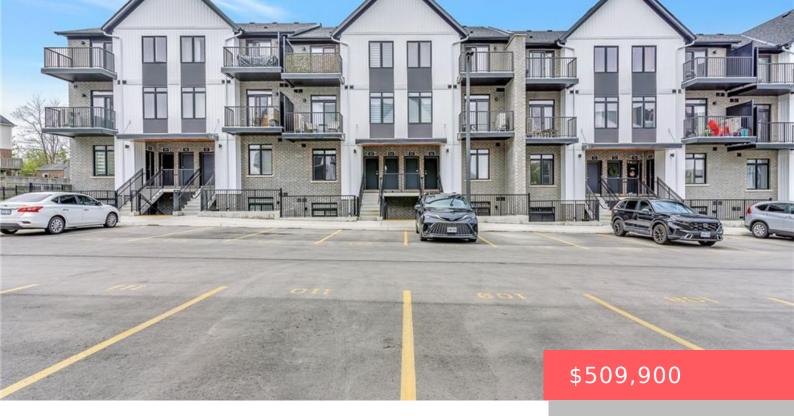

## 405 MYERS RD, CAMBRIDGE, ON N1R 6X7, CANADA

https://krealtypros.com

Welcome to 62-405 Myers Road in Cambridge! This main floor modern two-bedroom stacked townhouse unit combines comfort, style, and convenience for an exceptional living experience. Backing onto tranquil greenspace, this unit offers added privacy and a peaceful view that enhances everyday living. Inside, large windows fill the home with natural light, while the open-concept layout [...]

- 2 beds
- 2 baths
- Row/Townhouse
- Residentia
- Active
- 832.48 sq ft

## **Building Details**

| Building Area Total: 832.48 sq ft                                                   | <b>Parking Features:</b> Asphalt,<br>Assigned |
|-------------------------------------------------------------------------------------|-----------------------------------------------|
| Security Features: Carbon Monoxide Detector, Smoke Detector                         | Building Name: The Birches                    |
| <b>Construction Materials:</b> Aluminum Siding, Brick, Shingle Siding, Vinyl Siding | Roof: Asphalt                                 |