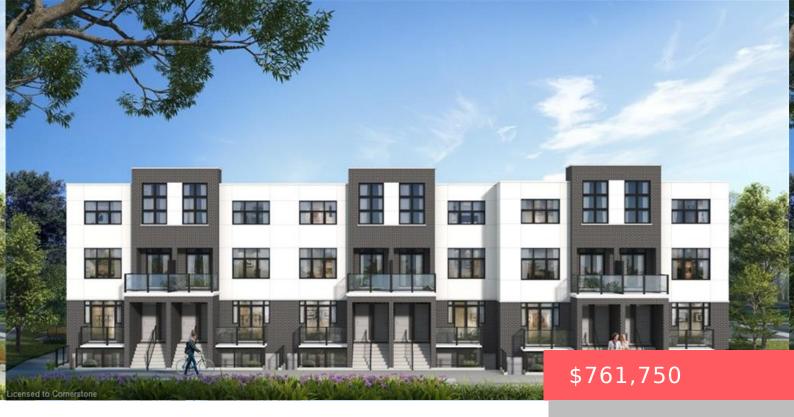

## **37 MILL ST, KITCHENER, ON N2G 2Y2, CANADA** https://krealtypros.com

VIVA-THE BRIGHTEST ADDITION TO DOWNTOWN KITCHENER. In this exclusive community located on Mill Street near downtown Kitchener, life at Viva offers residents the perfect blend of nature, neighbourhood & nightlife. Step outside your doors at Viva and hit the Iron Horse Trail. Walk, run, bike, and stroll through connections to parks and open spaces, on [...]

## **Building Details**

**Building Area Total: 1237** sq ft **Construction Materials:** Brick, Other

Parking Features: Asphalt, Assigned Roof: Flat

## **Amenities & Features**

| Water Source: Municipal                | Patio & Porch Features: Open, Deck                                                    |
|----------------------------------------|---------------------------------------------------------------------------------------|
| Architectural Style: Stacked Townhouse | <b>Appliances:</b> Built-in Microwave, Dishwasher, Dryer, Refrigerator, Stove, Washer |
| Sewer: Sewer (Municipal)               | Exterior Features: Balcony                                                            |
| Cooling: Ductless                      | Interior Features: Other                                                              |
| Heating: Electric, Heat Pump           | Frontage Type: East                                                                   |