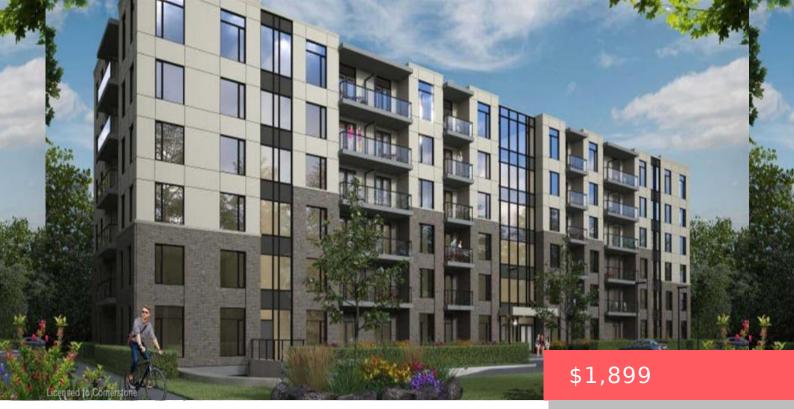

## 103 ROGER ST, WATERLOO, ON N2J 0G2, CANADA

https://krealtypros.com

Stunning one bed one bath suite at Spur Line Condos in sought after Uptown Waterloo. This condo features an open concept layout with lovely floor to ceiling windows, in-suite full size laundry and a walk out to a large balcony that is big enough for a small table and chairs. The modern kitchen has lots [...]

## **Building Details**

Building Area Total: 590 sq ftParking Features: ExclusiveBuilding Name: Spur LineConstruction Materials: Brick, Concrete, StuccoRoof: Flat, Tar/Gravel