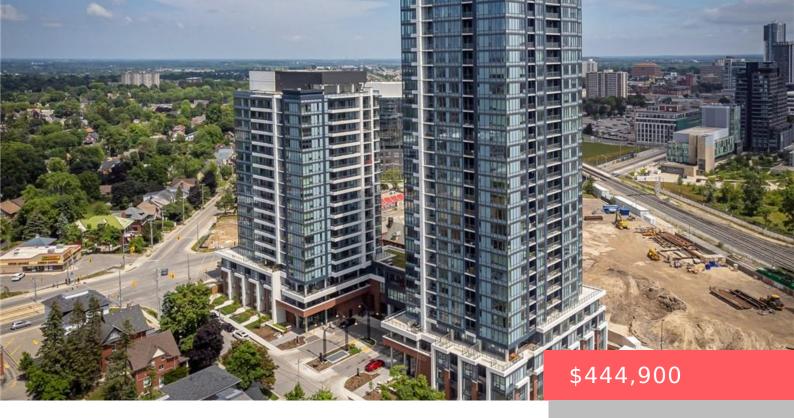

## 15 WELLINGTON ST S, KITCHENER, ON N2G 0E4, CANADA

https://krealtypros.com

Experience the epitome of luxury living at 15 Wellington, situated within Station Park Union Towers, Kitchener's coveted condominium locale. This exceptional corner unit residence spans 625 interior square feet and bathes in natural light, providing an ideal vantage point overlooking Midtown Kitchener. The open concept layout exudes spaciousness in every primary room, promising comfortable living [...]

Concierge/Security Guard

View: City, Panoramic, Skyline, Building Name: Station Park Union Towers

Trees/Woods

Covered Spaces: 1 Construction Materials: Aluminum Siding, Brick,

Block

**Accessibility Features:** Wheelchair Access **Garage Spaces:** 1