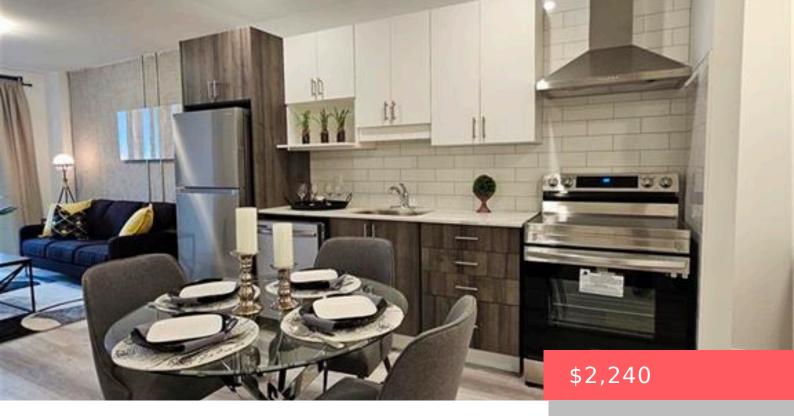

## 1438 HIGHLAND RD W, KITCHENER, ON N2N 0C8, CANADA

https://krealtypros.com

Welcome to your luxury home the desirable Marigold layout. This newer rental unit offers the perfect blend of sophistication and comfort, featuring 2 bedrooms & 2 bathrooms and a den, ideal for those seeking versatility in their living space. The spacious living area boasts an open floor plan, perfect for entertaining guests or simply relaxing [...]

- 2 beds
- 2 baths
- Condo/Apt Unit
- Residential Lease
- Active
- 905 sq ft

## **Building Details**

**Building Area Total: 905** sq ft **Security Features:** Smoke Detector

**Covered Spaces:** 1 **Construction Materials:** Brick, Concrete

**Garage Spaces:** 1

## **Amenities & Features**

Water Source: Municipal Patio & Porch Features: Open

**Architectural Style:** 1 Storey/Apt **Appliances:** Dishwasher, Dryer, Refrigerator, Stove, Washer

Sewer: Sewer (Municipal) Window Features: Window Coverings

**Cooling:** Central Air **Interior Features:** Separate Heating Controls, Separate

Hydro Meters

**Heating:** Forced Air **Furnished:** Unfurnished

Frontage Type: North