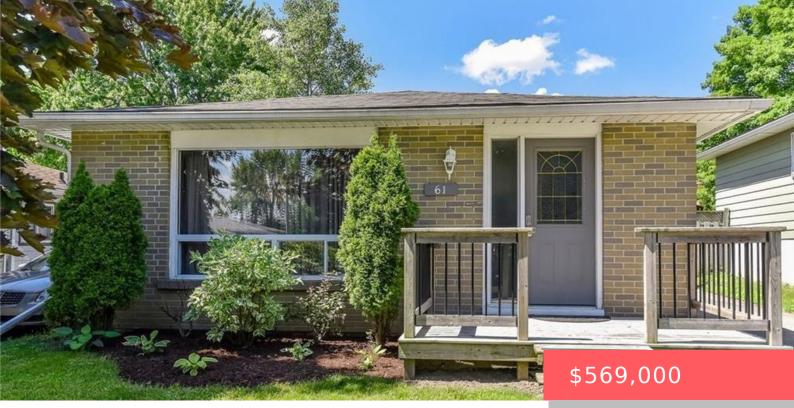

## 61 ROSSFORD CRESCENT, KITCHENER, ON N2M 2H8, CANADA

https://krealtypros.com

Welcome to this charming detached bungalow nestled in the family-friendly community of Victoria Hills. This well-maintained, carpet-free home is filled with modern upgrades and freshly painted in neutral tones, creating the perfect blank canvas for you to make your own. The spacious and sun-filled Living/Dining room features large windows that allow natural light to flood [...]

## **Building Details**

Building Area Total: 876 sq ft Roof: Asphalt Shing Construction Materials: Brick, Vinyl Siding