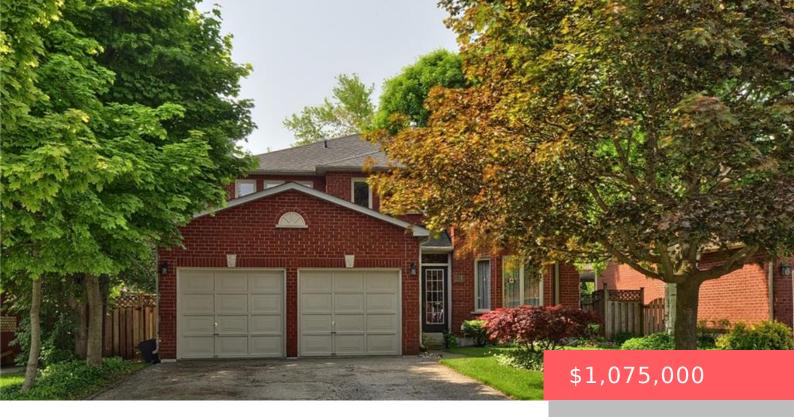

## 61 HARWOOD RD, CAMBRIDGE, ON N1S 4R9, CANADA

https://krealtypros.com

Located in the highly desirable West Galt neighbourhood, this impressive 2,800 sq. ft. home with a double garage offers exceptional space and functionality for today's lifestyle. The grand foyer welcomes you with an elegant first impression, perfect for greeting guests. The main floor boasts a formal living room and dining room—ideal for entertaining—as well as [...]

- 4 beds
- 3 baths
- Single Family Residence
- Residential
- Active
- 2800 sq ft

## **Building Details**

Building Area Total: 2800 sq ft

**Covered Spaces:** 2

**Garage Spaces:** 2

Parking Features: Attached Garage, Asphalt

**Construction Materials:** Brick

**Roof:** Asphalt Shing