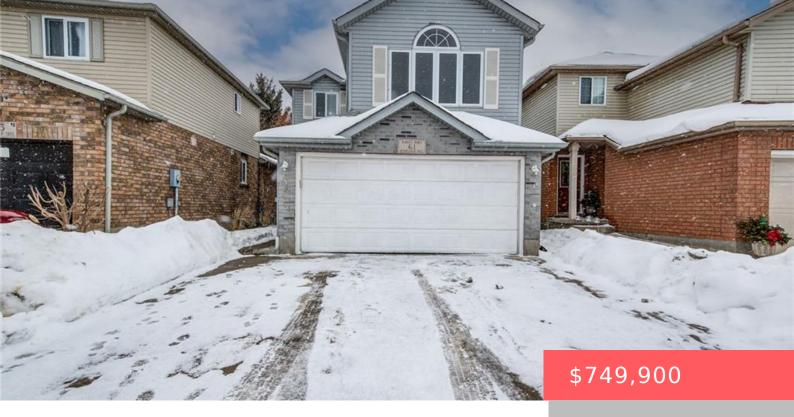

## 65 BUSH CLOVER CRESCENT, KITCHENER, ON N2E 3P8, CANADA

https://krealtypros.com

Immaculate 2-story detached home located in the sought-after Country Hills W neighborhood offers modern living with an open concept design and light, bright interiors. Featuring 4 bedrooms total, multiple living spaces, and exceptional functionality, this meticulously maintained property boasts recent updates including roof (2015), deck (2016), and a new furnace and AC (2023). The renovated [...]

- 4 beds
- 4 baths
- Single Family Residence
- Residential
- Active
- 1625 sq ft

## **Building Details**

**Building Area Total: 2306.49** sq **Parking Features:** Attached Garage, Concrete, Inside

Entry Entry

Covered Spaces: 2 Construction Materials: Aluminum Siding, Brick

**Garage Spaces:** 2 **Roof:** Asphalt Shing