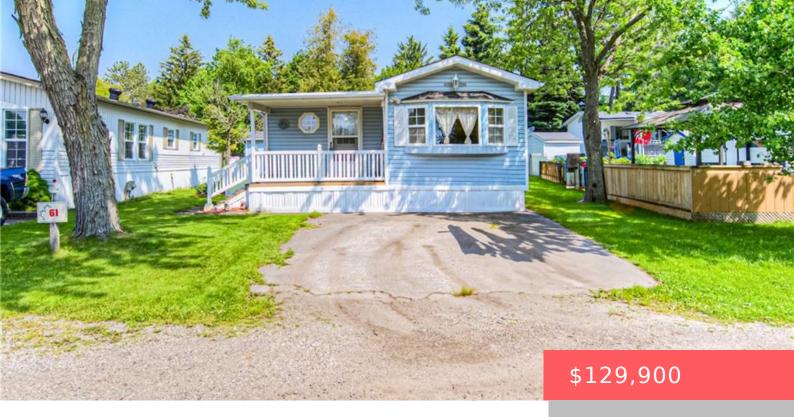

## 580 BEAVER CREEK RD, WATERLOO, ON N2V 2J6, CANADA

https://krealtypros.com

WELCOME TO GREEN ACRES PARK, a seasonal community just outside Waterloo and minutes from St. Jacobs Farmers Market. This well-maintained 2-bedroom, 1-bathroom double wide park model home offers an open-concept living space, featuring a covered rear deck, front porch and parking for two with annual park fees of \$9,890 + HST for 10-month use, park [...]

- 2 beds
- 1 bath
- Mobile Home
- Residential
- Active
- 976.04 sq ft

**Building Details** 

**Building Area Total: 976.04** sq ft **Parking Features:** Asphalt

Security Features: Carbon Monoxide Detector, Smoke Construction Materials: Vinyl

## **Amenities & Features**

Water Source: Municipal Patio & Porch Features: Deck, Porch

Architectural Style: Mobile Appliances: Water Heater Owned, Hot Water Tank Owned,

Refrigerator, Stove

Sewer: Septic Tank Window Features: Window Coverings