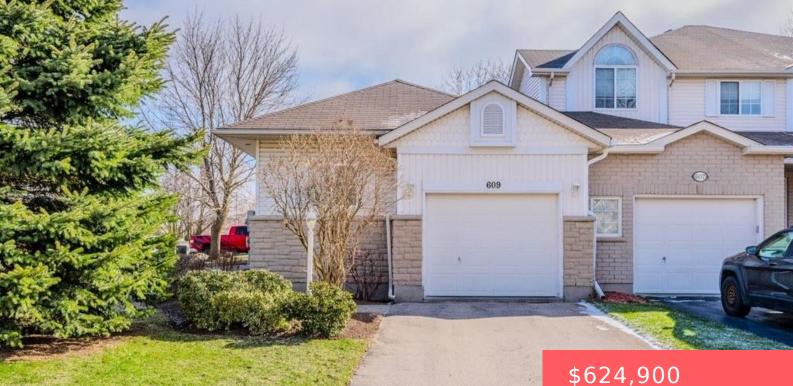

## 609 SPINNAKER CRESCENT, WATERLOO, ON N2K 4A5, CANADA

https://krealtypros.com

Set on a low traffic crescent in the sought after Eastbridge neighbourhood. Close to the trails and amenities of Rim Park, Conestoga Mall and the LRT and more. This rarely found bungalow end unit freehold (no condo fees!) is attached above ground only at the garage and sits on a lovely landscaped bend lot. Perfect [...]

## **Building Details**

| Building Area Total: 1841 sq ft | Parking Features: Attached Garage, Garage Door Opener |
|---------------------------------|-------------------------------------------------------|
| Covered Spaces: 1               | Construction Materials: Aluminum Siding, Brick Veneer |
| Garage Spaces: 1                | Roof: Asphalt Shing                                   |

## **Amenities & Features**

| Water Source: Municipal           | Patio & Porch Features: Patio                                                                                                           |
|-----------------------------------|-----------------------------------------------------------------------------------------------------------------------------------------|
| Architectural Style: Bungalow     | <b>Appliances:</b> Water Heater, Water Softener, Dishwasher,<br>Dryer, Hot Water Tank Owned, Range Hood,<br>Refrigerator, Stove, Washer |
| Sewer: Sewer (Municipal)          | Exterior Features: Landscaped                                                                                                           |
| Window Features: Window Coverings | Cooling: Central Air                                                                                                                    |
| Attached Garage Yes/ No: $1$      | <b>Interior Features:</b> Auto Garage Door Remote(s), Water Treatment                                                                   |
| Heating: Forced Air, Natural Gas  | Frontage Type: East                                                                                                                     |
| Fireplace Features: Gas           |                                                                                                                                         |