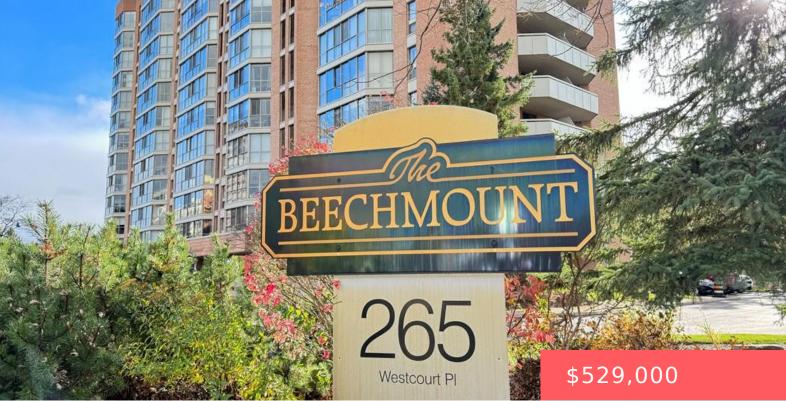

WATERLOO, ON, N2L 6E4

https://krealtypros.com

More than 1440 sqf condo nestled in the vibrant Uptown Waterloo, The Beechmount is perfectly positioned near Waterloo Park, the Recreation Complex, and walking distance to T&T and University Waterloo. Additional, the light rail is within walking distance, making this condo as convenient as is it charming. This spacious suite features two bedrooms and two [...]

## **Building Details**

Building Area Total: 1446 sq ft

**Security Features:** Carbon Monoxide Detector, Smoke Detector, Carbon Monoxide Detector(s), Smoke Detector(s)

Building Name: The Beechmount

Construction Materials: Brick