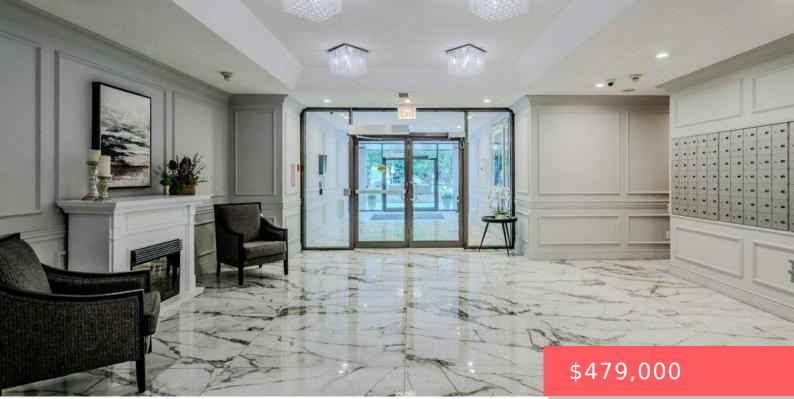

## 237 KING ST W, CAMBRIDGE, ON N3H 5L2, CANADA

https://krealtypros.com

NEW PRICE!!!!! This STUNNING Kressview Springs CORNER UNIT in a pet free building has the WOW factor!! With 2 bedrooms and 2 bathroom this spacious 1,235 sq/ft unit has ample space to relax and enjoy beautiful natural light and lovely afternoon sun! This rare offering has 2 underground OWNED SUV SIZED PARKING SPACES, a PRIVATE [...]

## **Building Details**

Building Area Total: 1235 sq ft Covered Spaces: 2 Garage Spaces: 2 Building Name: Kressview Springs Construction Materials: Brick Roof: Flat