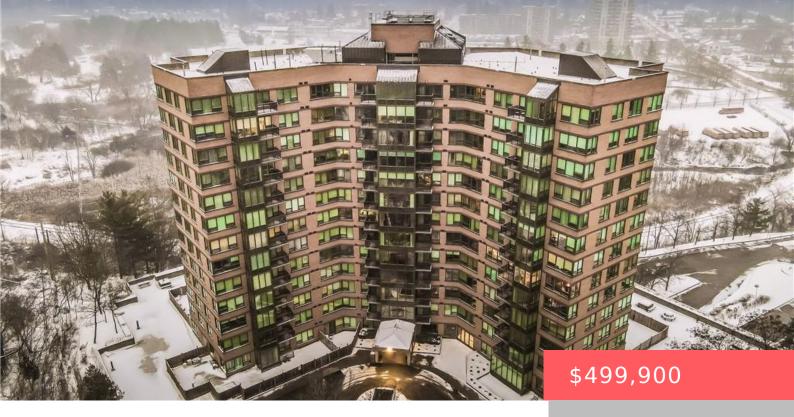

## 237 KING ST W, CAMBRIDGE, ON N3H 5L2, CANADA

https://krealtypros.com

PRICED TO SELL!!! Prepare to be impressed... this STUNNING
Kressview Springs CORNER UNIT has the WOW factor!! With 2
bedrooms and 2 bathroom this spacious 1,212 sq/ft unit plus
balcony has ample space to relax and enjoy beautiful natural light
and lovely afternoon sun! This rare offering has 2 underground SUV
sized parking spaces, a [...]

## **Building Details**

**Building Area Total: 1212** sq ft **Building Name:** Kressview Springs

**Covered Spaces: 2 Construction Materials:** Brick

Garage Spaces: 2 Roof: Flat