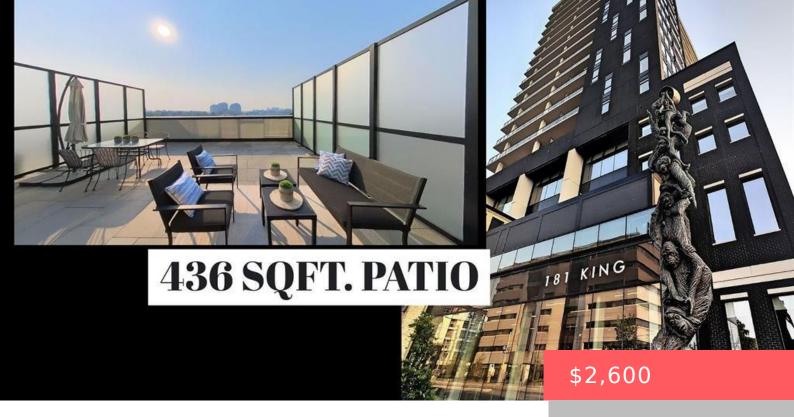

## 181 KING ST S, WATERLOO, ON N2J 0E7, CANADA

https://krealtypros.com

Now Available June 1st – Luxury 1+Den Condo with Expansive 400 Sqft Patio at 181 King St S, WaterlooThis exceptional downtown condo offers urban sophistication with the rare advantage of a massive 400 sqft private patio – one of the largest outdoor spaces available in any downtown high-rise. The bright open-concept layout features soaring 9-foot [...]

- 1 bed
- 1 bath
- Condo/Apt Unit
- Residential Lease
- Active
- 828 sq ft

## **Building Details**

**Building Area Total: 828** sq ft **Building Name:** Circa1877

**Covered Spaces:** 1 **Construction Materials:** Brick

**Garage Spaces:** 1 **Roof:** Asphalt Shing