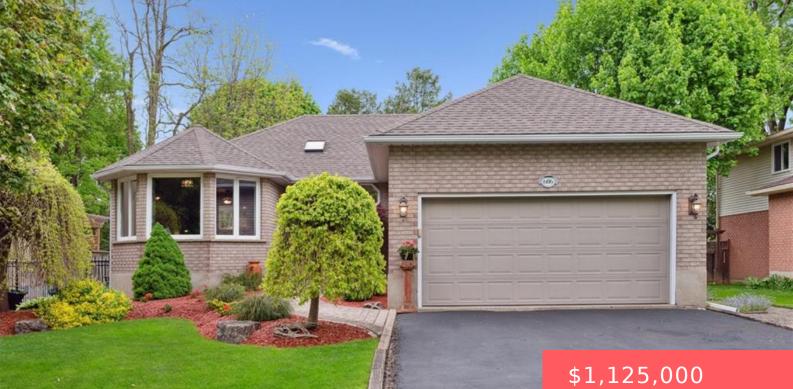

## 606 RUSTIC DR, WATERLOO, ON N2K 2A8, **CANADA**

https://krealtypros.com

Welcome to a custom built beautifully landscaped and well maintained bungalow located on a quiet street in the sought after neighborhood of Colonial Acres. Two plus bedrooms (two on main level and one extra in basement). The main floor is carpet free and also has main floor laundry. The home has three full bathrooms, a [...]

## **Building Details**

Building Area Total: 2448.32 sq ftParking Features: Attached Garage, Garage Door<br/>OpenerCovered Spaces: 2Construction Materials: BrickGarage Spaces: 2Roof: Fiberglass

## **Amenities & Features**

| Water Source: Municipal                                                          | Architectural Style: Bungalow             |
|----------------------------------------------------------------------------------|-------------------------------------------|
| <b>Appliances:</b> Water Softener, Dishwasher, Dryer, Stove, Washer              | Pool Features: Above Ground               |
| Sewer: Sewer (Municipal)                                                         | Window Features: Window Coverings         |
| Cooling: Central Air                                                             | Attached Garage Yes/ No: $1$              |
| Interior Features: Central Vacuum, Auto Garage<br>Door Remote(s), Ceiling Fan(s) | Heating: Forced Air, Natural Gas          |
| Frontage Type: East                                                              | Fireplace Features: Electric, Living Room |